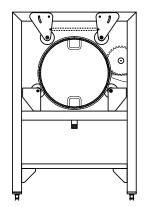

## Specifications

- Completely SS 304 construction
- Stainless Steel rotating drum
- Heavy gauge constructed stand

**Drip Drum-Side View** 

**Drip Drum- Front View** 

| Technical Data                       |                               |                               |
|--------------------------------------|-------------------------------|-------------------------------|
| Models                               | Drip Drum 2M                  | Drip Drum 3M                  |
| Single Phase<br>220VAC(+/-15%), 50Hz |                               |                               |
| Three Phase<br>415VAC (+/-15%),50Hz  | 1                             | 1                             |
| НР                                   | 1.0                           | 1.5                           |
| KW                                   | 0.75                          | 1.1                           |
| Dimensions                           | H- 1700<br>L- 2000<br>W- 1100 | H- 1700<br>L- 3000<br>W- 1100 |