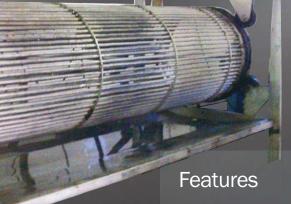

Perforated Rotating Drum to Remove Excess Water

Ji.

- Perforated rotating drip drum
- Well-designed shape with pipe cage to drip water
- Adjustable Speed

## Application

To remove excess water after the chilling process using a rotating perforated drum